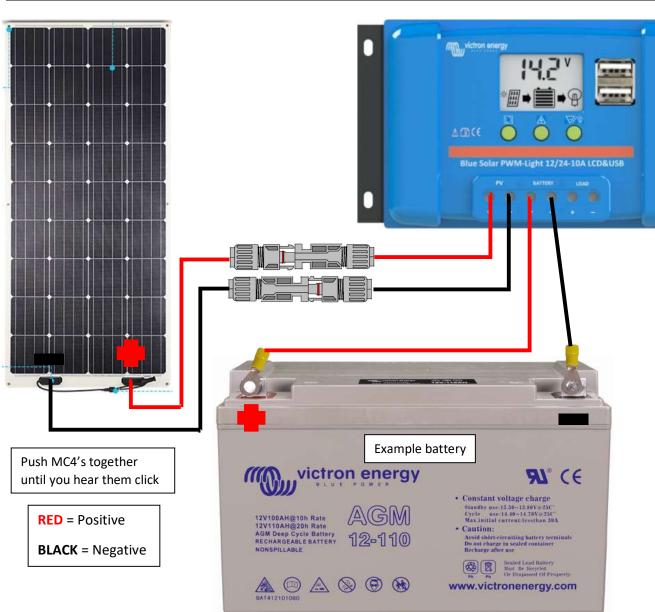

## Renogy 160w Flexible Kit with Display Wiring Diagram Select SO

Connect the battery cables first, then the solar.

The remaining terminals are for a programmable load output. This has a maximum output of 10 amps, follow the manual for the different presets.

Take power directly from the battery if more than 10 amps is required.

If you require battery protection of loads larger than 10 amps, then contact us about this.

This diagram serves as an example to show how the equipment should be wired together; manufacturer's instructions should be read prior to installation. Select Solar are unable to accept any responsibility for damage caused by cross polarity. If there is any doubt, please contact us before connecting any cables.